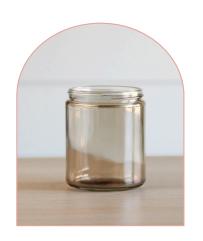

## OUR VESSEL COLOR OPTIONS

AMBER

CLEAR

OATMEAL

**PETAL** 

**SAGE** 

**MIDNIGHT** 

MOSS