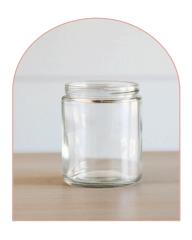

## OUR VESSEL COLOR OPTIONS

AMBER

CLEAR

OATMEAL

**PETAL** 

**SAGE** 

**MIDNIGHT** 

MOSS