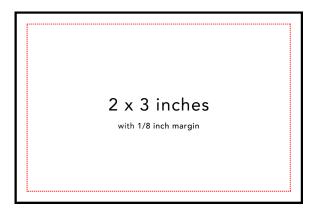

## LABEL SIZING

Our standard label size is 2 x 3 inches

You can choose label sizes up to 6 inches wide for a wrap-around look. We recommend a 2-inch height with a width of up to 6 inches.